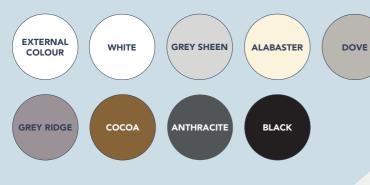

# ADD A SPLASH OF COLOUR

The beauty of Uni-Blinds<sup>®</sup> pleated blackout blinds with Screenline<sup>®</sup> inside is that the blind doesn't have to be black. You can choose from a range of colours to match your décor whatever your style.

#### FABRIC COLOUR

\*External colour available in White only. Due to the fabric always been White on the external, the fabric has a high thermal resistance which means it will help to keep a room cool in the summer months.