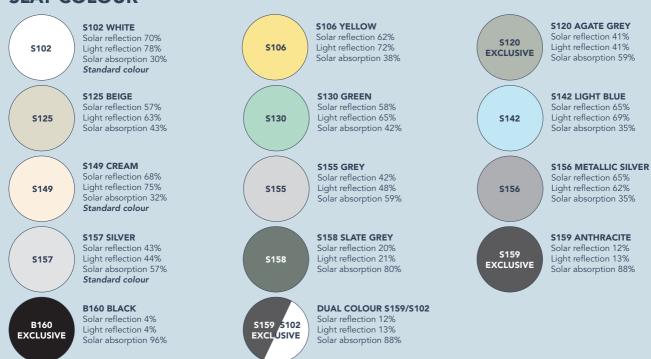

### ADD A SPLASH OF COLOUR

Our Venetian Uni-Blinds® are designed to match any home. With 14 colours to choose from we're certain there is one perfect for you.

### **SLAT COLOUR**

<sup>\*</sup>Please consider on south-facing elevations the high solar heat gain during the summer months may result in the glass being too warm to touch. In this case, we recommend a high solar control glass type such as SKN 176 which will reduce but not eradicate the heat. Please bare this in mind when choosing the colour of your Uni-Blinds® especially S158, S159 and B160.

<sup>\*\*</sup>Colour specifications may be subject to change