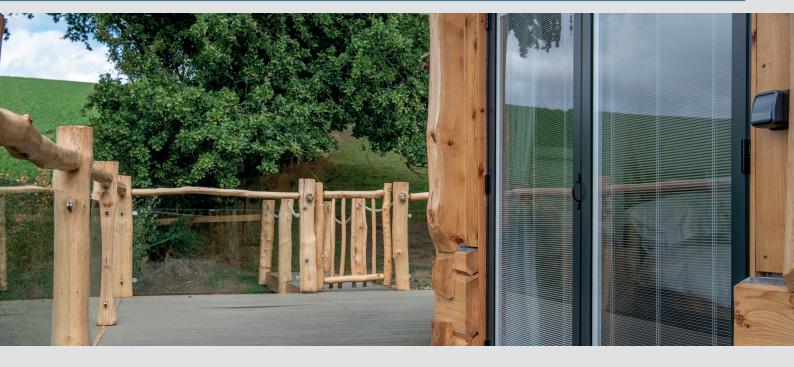

# HOW THE SL20SV OPERATES

The SL20SV is operated by a cleverly-designed magnetic slider, placed on the right or left-hand edge of the glass. A narrow adhesive transparent profile ensures the linear movement of the slider. The blind is raised and lowered by moving the slider up or down and is tilted by slightly lifting or lowering the same slider.