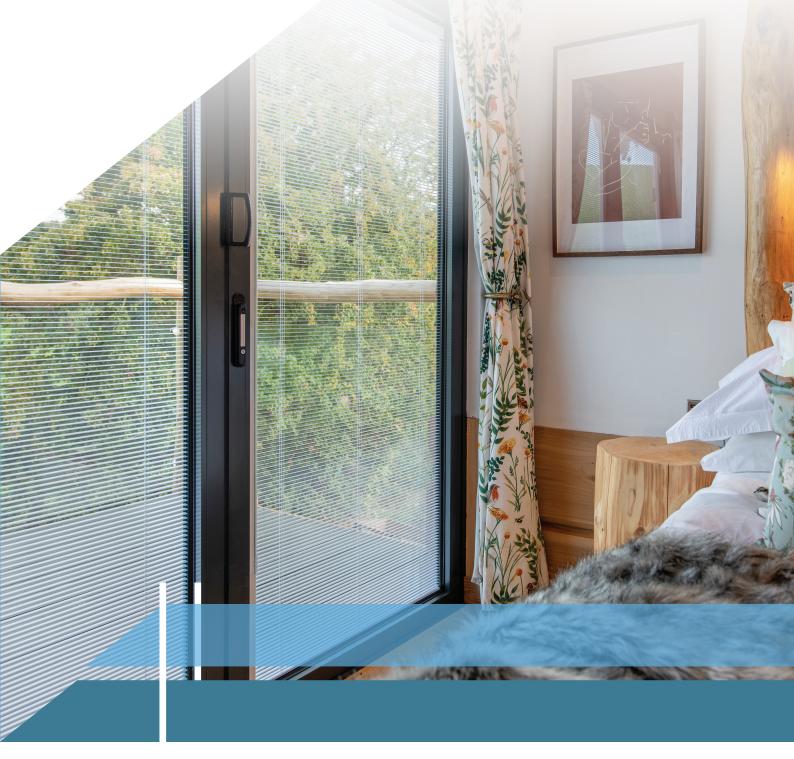

# SLIDING VENETIAN CORDLESS CONTROL

The SL20SV integrated Venetian blind provides a smart solution for any window and door with its clever slider controlling all the blind functions in one easy device.

Based on the technically superior Screenline® integral blind system from globally renowned manufacturer Pellini, the SL20SV provides a slicker overall visual result with no cords on the face of the glass. Like all Screenline® blinds, the SL20SV sliding system represents the highest quality and operational reliability of any integral blinds.

The blind is encapsulated within the two glass panes of a double glazed unit, with thermal efficiency optimised thanks to a warm edge spacer bar as standard.