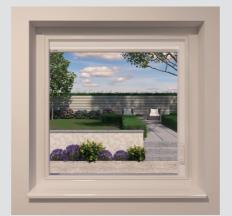

# HOW THE SL20SV OPERATES

The SL20SV is operated by a cleverly-designed magnetic slider, placed on the right or left-hand edge of the glass. A narrow adhesive transparent profile ensures the linear movement of the slider. The blind is raised and lowered by moving the slider up or down and is tilted by slightly lifting or lowering the same slider.