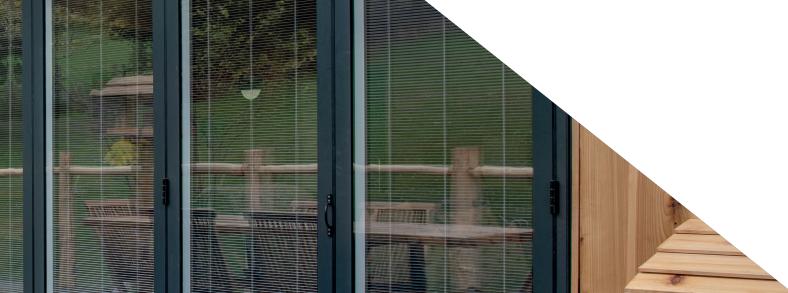

# SLIDING VENETIAN CORDLESS CONTROL

The SL20SV integrated Venetian blind provides a smart solution for any window and door with its clever slider controlling all the blind functions in one easy device.

Based on the technically superior Screenline® integral blind system from globally renowned manufacturer Pellini, the SL20SV provides a slicker overall visual result with no cords on the face of the glass. Like all Screenline® blinds, the SL20SV sliding system represents the highest quality and operational reliability of any integral blinds.

The blind is encapsulated within the two glass panes of a double glazed unit, with thermal efficiency optimised thanks to a warm edge spacer bar as standard.