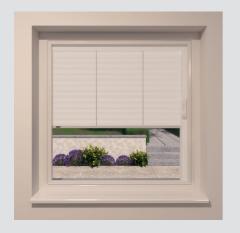

# SLIDING VENETIAN CORDLESS CONTROL

The SL20SV integrated Venetian blind provides a smart solution for any window and door with its clever slider controlling all the blind functions in one easy device.

Based on the technically superior Screenline® integral blind system from globally renowned manufacturer Pellini, the SL20SV provides a slicker overall visual result with no cords on the face of the glass. Like all Screenline® blinds, the SL20SV sliding system represents the highest quality and operational reliability of any integral blinds.

The blind is encapsulated within the two glass panes of a double glazed unit, with thermal efficiency optimised thanks to a warm edge spacer bar as standard.