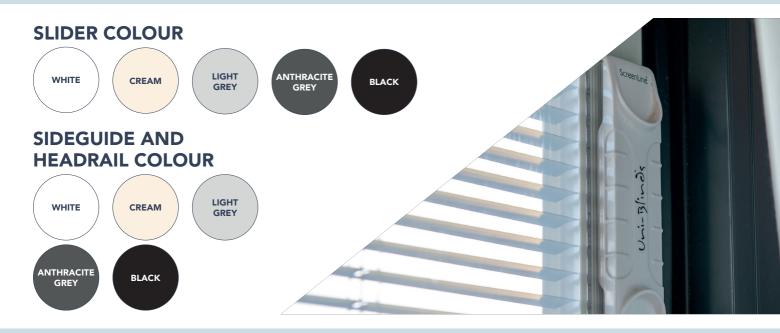

### ADD A SPLASH OF COLOUR

Our Venetian Uni-Blinds® are designed to match any home. With 14 colours to choose from we're certain there is one perfect for you.