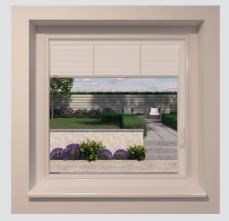

# HOW THE SL20SV OPERATES

The SL20SV is operated by a cleverly-designed magnetic slider, placed on the right or left-hand edge of the glass. A narrow adhesive transparent profile ensures the linear movement of the slider. The blind is raised and lowered by moving the slider up or down and is tilted by slightly lifting or lowering the same slider.