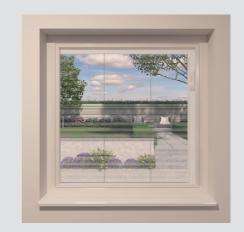

# HOW THE SL20SV OPERATES

The SL20SV is operated by a cleverly-designed magnetic slider, placed on the right or left-hand edge of the glass. A narrow adhesive transparent profile ensures the linear movement of the slider. The blind is raised and lowered by moving the slider up or down and is tilted by slightly lifting or lowering the same slider.