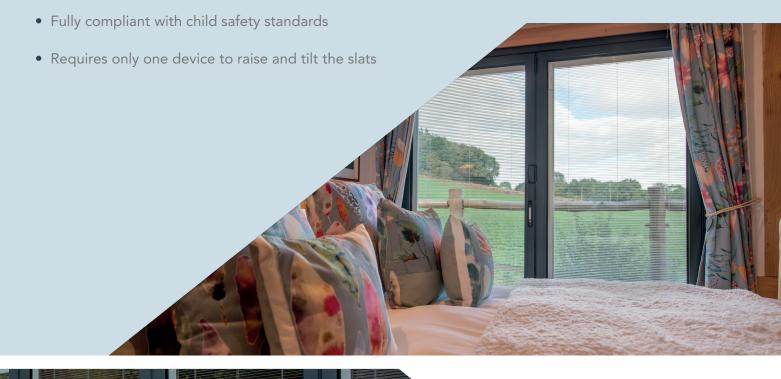

### **SV System: The Benefits**

- Closed-loop belt transmission system allows a smooth and long-lasting function of the blind
- External magnetic slider is treated with the Sanitized® patented antibacterial finish, providing a long-lasting protective function
- Patented warm edge spacer bars and a premium quality plastic side profile combine to maximise energy performance of the insulating glass unit